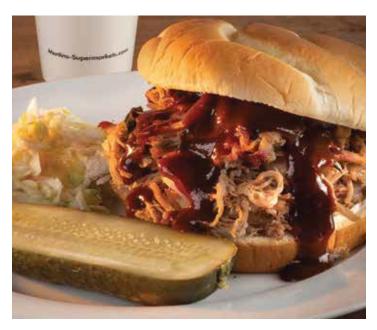

### Pork

| FEATURES                                | SERVING SIZE | CALORIES |
|-----------------------------------------|--------------|----------|
| Polish Sausage                          | 1            | 280      |
| Sliced Italian Sausage w/peppers & onio | ns 1/2 c     | 220      |
| Bratwurst                               | 1            | 280      |
| Roasted Pork Loin                       | 4 oz         | 130      |
| Pulled BBQ Pork                         | 1/2 c        | 120      |
| Grilled Pork Chops w/choice of sa       | uce 1        | 340      |
|                                         |              |          |

# THE MAIN EVENT (CHOOSE TWO)

| FEATURES                     | SERVING SIZE | CALORIES |
|------------------------------|--------------|----------|
| 8 pc Smoked Chicken          | 1 pc         | 480      |
| Smoked Chicken Wings         | 2            | 354      |
| Smoked Pulled Pork w/        | 1/2 c        | 210      |
| Smoked Ribs (When available) | 3 bones      | 450      |
| Smoked Rib Tips              | 4 oz         | 380      |