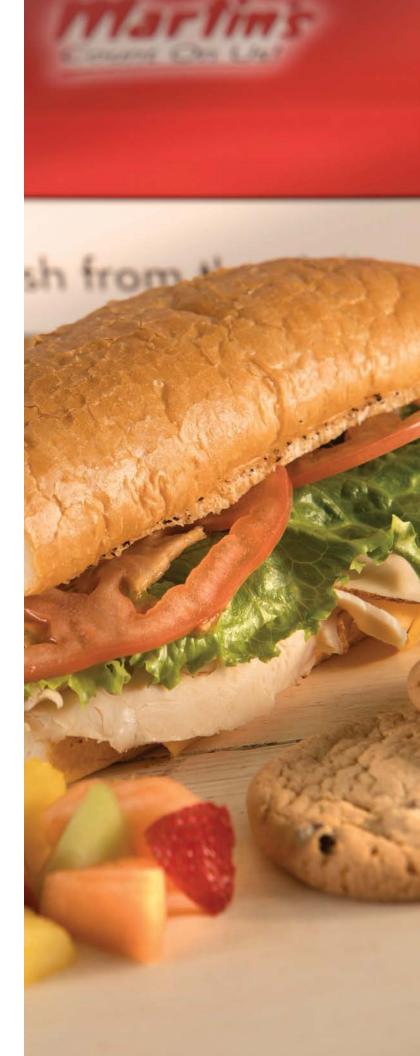

The Premade Sandwich Buffet includes your choice of a Kitchen Fresh Salad, Kitchen Fresh Deli Chips, Ranch Dip, Assorted Bakery Fresh Breads, Deli Meats, Cheeses and Condiments. Our DIY Sandwich Buffet has all the same items and quantities as the Premade Buffet, but guests create their own.

# Soup, Salad, & Sandwich

# \$14.95/person\*

# Sandwiches (includes all following)

| FEATURES               | SERVING SIZE | CALORIES |
|------------------------|--------------|----------|
| Assorted Bakery Breads | 2 pc         | 26-180   |
| Roast Beef             | 2 oz         | 30       |
| Turkey                 | 2 oz         | 50       |
| Ham                    | 2 oz         | 71       |
| Muenster               | 1 oz         | 111      |
| Swiss                  | 1 oz         | 91       |
| American               | 1 oz         | 100      |
| Condiment Tray         | 5 oz         | 45       |
| Mayo                   | 1T           | 100      |
| Mustard                | 1T           | 9        |