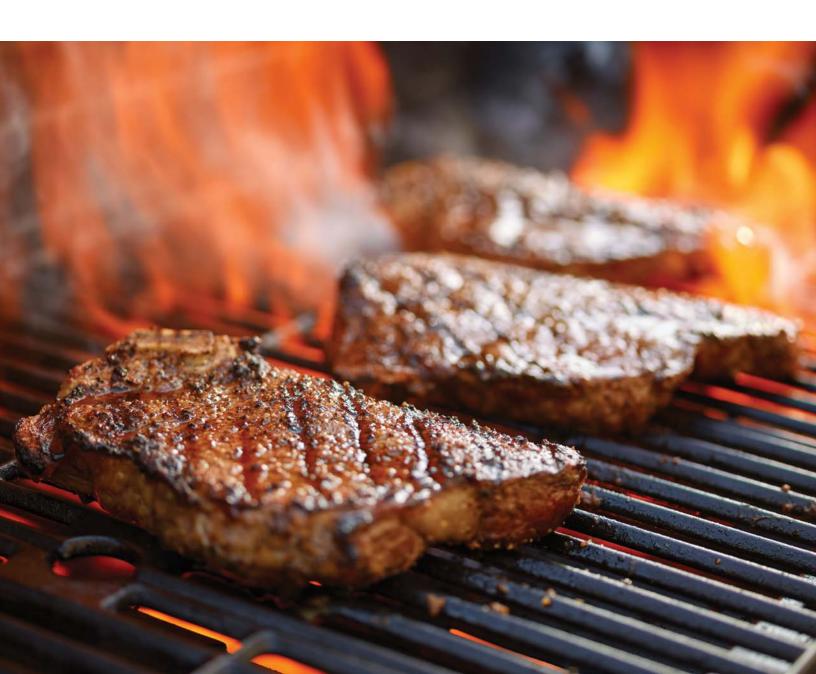

# **New York Strip**

# \$26.95/person

| SERVING SIZE | CALORIES                            |
|--------------|-------------------------------------|
| 1            | 648                                 |
| 1/2 c        | 10                                  |
| 1/2 c        | 35                                  |
| 1            | 168                                 |
| 2            | 50                                  |
| 2T           | 30                                  |
| 1T           | 2                                   |
| 1            | 80                                  |
|              | 1<br>1/2 c<br>1/2 c<br>1<br>2<br>2T |