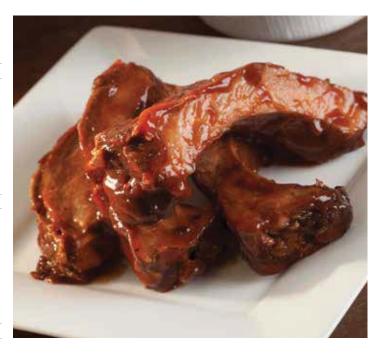

# THE MAIN EVENT (CHOOSE TWO)

| FEATURES                     | SERVING SIZE | CALORIES |
|------------------------------|--------------|----------|
| 8 pc Smoked Chicken          | 1 pc         | 480      |
| Smoked Chicken Wings         | 2            | 354      |
| Smoked Pulled Pork w/        | 1/2 c        | 210      |
| Smoked Ribs (When available) | 3 bones      | 450      |
| Smoked Rib Tips              | 4 oz         | 380      |