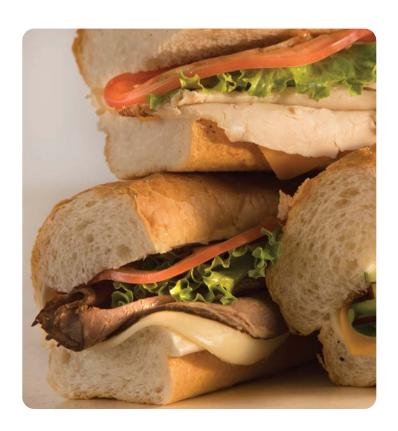

The Premade Sandwich Buffet includes your choice of a Kitchen Fresh Salad, Kitchen Fresh Deli Chips, Ranch Dip, Assorted Bakery Fresh Breads, Deli Meats, Cheeses and Condiments. Our DIY Sandwich Buffet has all the same items and quantities as the Premade Buffet, but guests create their own.

# Soup, Salad, & Sandwich

# Sandwiches (includes all following)

| FEATURES               | SERVING SIZE | CALORIES |
|------------------------|--------------|----------|
| Assorted Bakery Breads | 2 pc         | 26-180   |
| Roast Beef             | 2 oz         | 30       |
| Turkey                 | 2 oz         | 50       |
| Ham                    | 2 oz         | 71       |
| Muenster               | 1 oz         | 111      |
| Swiss                  | 1 oz         | 91       |
| American               | 1 oz         | 100      |
| Condiment Tray         | 5 oz         | 45       |
| Mayo                   | 1T           | 100      |
| Mustard                | 1T           | 9        |