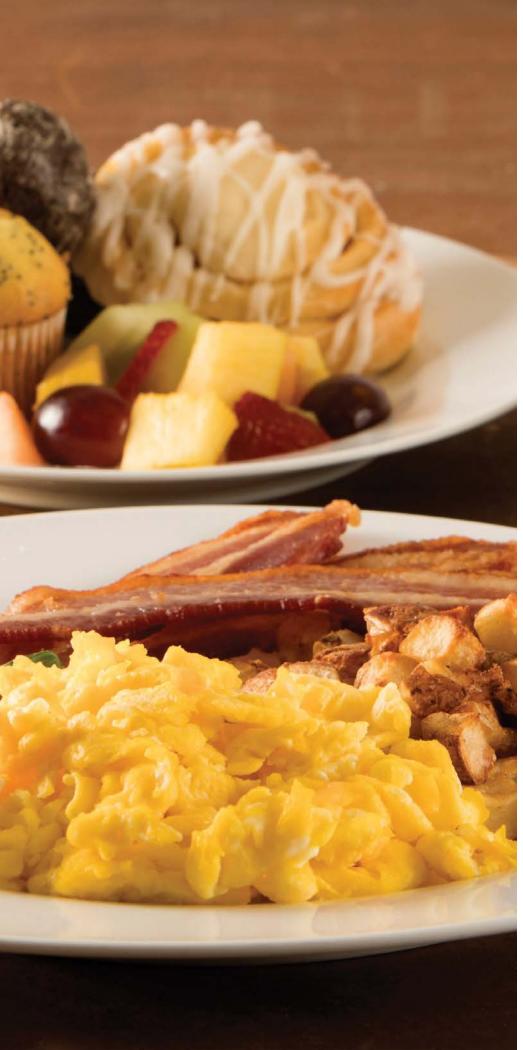

# The Traditional Breakfast

# \$10.95/person

| FEATURES                  | SERVING SIZE | CALORIES |
|---------------------------|--------------|----------|
| Mini Danish               | 1            | 180      |
| Mini Cinnamon Rolls       | 1            | 140      |
| Mini Muffins              | 2            | 100-180  |
| Cheddar Scrambled Eggs    | 1/2 c        | 140      |
| Redskin Parmesan Potatoes | 1/4 c        | 92       |
|                           |              |          |

### Meat (choose 1)

| FEATURES     | SERVING SIZE | CALORIES |
|--------------|--------------|----------|
| Bacon        | 2 pc         | 310      |
| Sausage Link | 1 pc         | 78       |
| Ham          | 4 oz slice   | 55       |