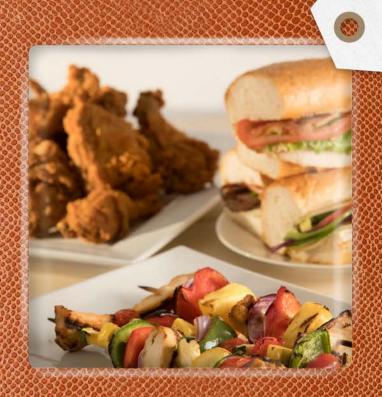

Famous Buffets

### Lunch \$12.95/person **Famous Chicken Buffet** Dinner \$14.95/person

|                         | Diffici 1-   | 1.75/pc13011 |
|-------------------------|--------------|--------------|
| FEATURES                | SERVING SIZE | CALORIES     |
| Mashed Potatoes & Gravy | 1/2 c        | 177          |
| Rolls                   | 1            | 80           |
| Butter                  | 1            | 50           |
| Meat (choose 1)         |              |              |
| FEATURES                | SERVING SIZE | CALORIES     |
| Fried Chicken           | 1 pc         | 180-530      |
| Baked Chicken           | 1 pc         | 240-430      |
| Salad (choose 1)        |              |              |
| FEATURES                | SERVING SIZE | CALORIES     |
| Caesar                  | 1/2 c        | 160          |
| Mixed Greens            | 1/2 c        | 10           |
| Potato Salad            | 1/2 c        | 250          |
| Gourmet Coleslaw        | 1/2 c        | 80           |
| Vegetable (choose 1)    |              |              |
| FEATURES                | SERVING SIZE | CALORIES     |
| Buttered Corn           | 1/2 c        | 68           |
| Green Beans with Bacon  | 1/2 c        | 80           |
|                         |              |              |